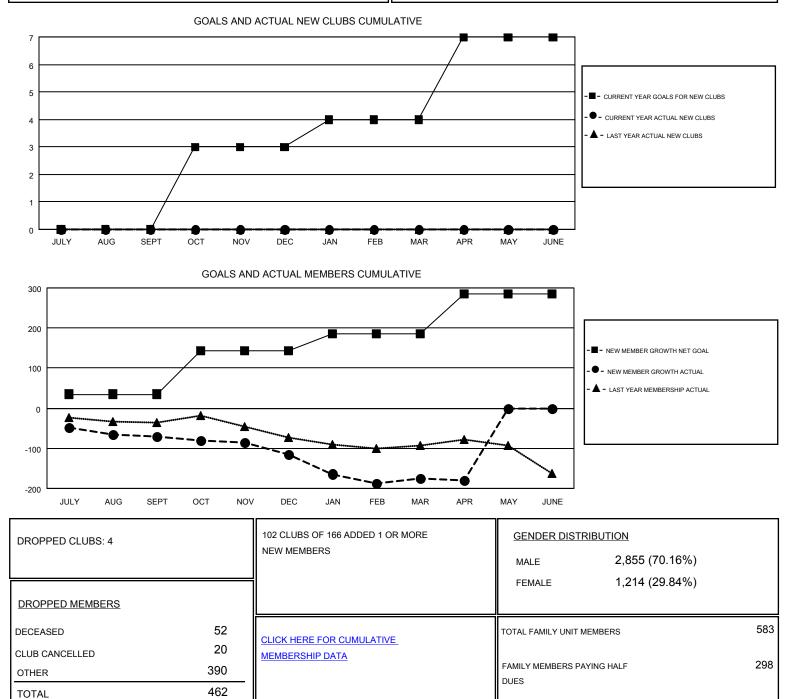

TION: OKLAHOMA

#### GMT: HAL GRIFFIN

| GMT   | CA    | 1 |
|-------|-------|---|
| ····· | · · · |   |

| Clubs<br>RESULTS FOR 2016-2017 |   |   |   | Members<br>RESULTS FOR 2016-2017 |     |    |     |
|--------------------------------|---|---|---|----------------------------------|-----|----|-----|
|                                |   |   |   |                                  |     |    |     |
| JULY/AUG/SEPT                  | 0 | 0 | 3 | JULY/AUG/SEPT                    | 35  | 94 | 165 |
| OCT/NOV/DEC                    | 3 | 0 | 1 | OCT/NOV/DEC                      | 108 | 64 | 109 |
| JAN/FEB/MAR                    | 1 | 0 | 0 | JAN/FEB/MAR                      | 42  | 86 | 146 |
| APR/MAY/JUNE                   | 3 | 0 | 0 | APR/MAY/JUNE                     | 101 | 37 | 42  |